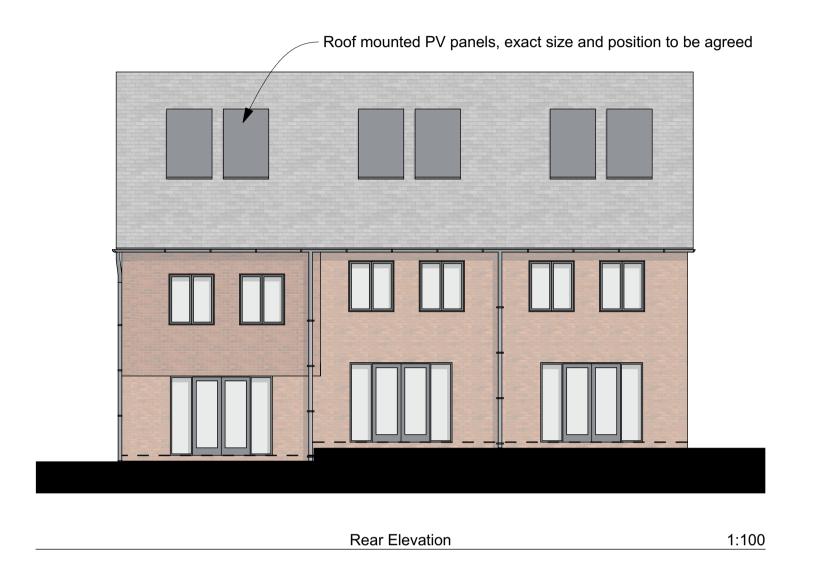

C Minor layout changes B Added eaves, drainage systems and solar panels 17/06/2022 09/11/2021

WOOD GOOGSTRAW YORATH YORATH YOUNG CO-ORDINATORS

ARCHITECTS QUANTITY SURVEYORS CDM CO-ORDINATORS

Churchill House, Regent Road, Stoke on Trent, ST1 3RH.

Tel: 01782 208000 Fax: 01782 208712 E-mail: info@woodgoldstraw.co.uk www.woodgoldstraw.co.uk

Client.

Lovell Partnerships Ltd and

Nuplace Ltd.

Former Abacus Day Nursery

Units 14-16 - Plans and Elevations

Drawing Number / (Revision) Revison ID C