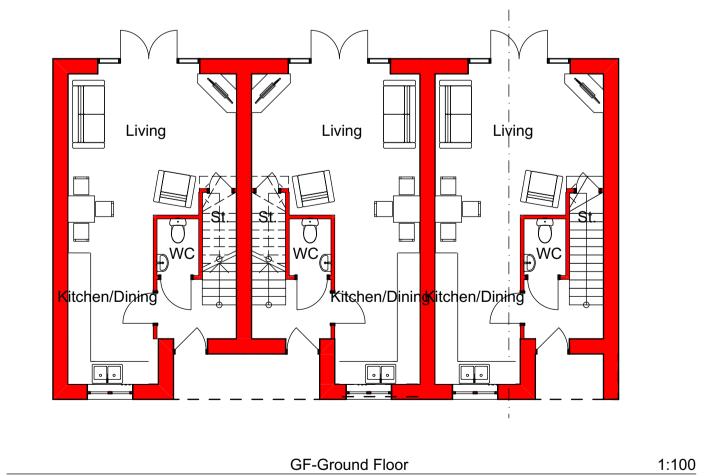

C Minor layout changes B Added eaves, drainage systems and solar panels 17/06/2022 09/11/2021

WOOD GOOGSTRAW YORATH YORATH YOUNG CO-ORDINATORS

ARCHITECTS QUANTITY SURVEYORS CDM CO-ORDINATORS

Churchill House, Regent Road, Stoke on Trent, ST1 3RH.

Tel: 01782 208000 Fax: 01782 208712 E-mail: info@woodgoldstraw.co.uk www.woodgoldstraw.co.uk

Client.

Lovell Partnerships Ltd and

Nuplace Ltd.

Former Abacus Day Nursery

Units 14-16 - Plans and Elevations

Drawing Number / (Revision) Revison ID C

CAD file path:

X:\0 PROJECTS\4709 Novus\4709-03 Residential Development, Ketley Bank, Teiford\Design \Archic\AD\Hotlinks\4709-03 2B3P Terrace 3 Unit 15-17.pln \Copyright. Wood Goldstraw Yorath LLP.

Contractors are to check all dimensions on site and refer any discrepancies to the Architect im